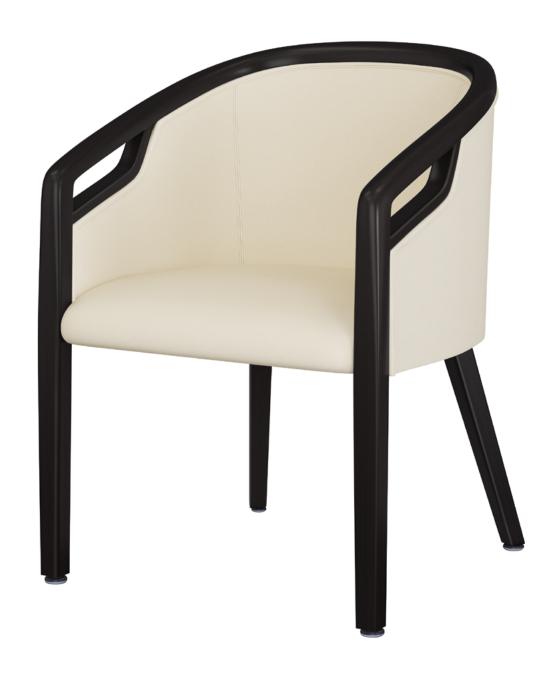

## miranda Chair

Miranda by Kwalu is a curvy and cozy dining option. The unique arm leg style of the Miranda transitions effortlessly from square legs to a rounded arm that curves around the chair back. The legs and arms are made of easily cleaned and maintained Kwalu Classic material. Handgrips on both sides of the chair aid the user with ingress and egress. This dining chair has a concealed cleanout to eliminate a build-up of debris behind the seat cushion.

Model: MRND1111 23.5W 24D 32.25H 20SW 19SD 19SH 26AH

## Features

**Cut Out Arm Detail** Distinctive arm cutout detail allows for easy handling of the chair.

**Durable Finish** Kwalu's solid surface (1/8" thick) proprietary finish doesn't have any of the drawbacks of wood. The frames are moisture impervious, graffiti-resistant, easy to clean and maintenance-free.

**Concealed Cleanout** Concealed cleanout eliminates a debris build-up behind the seat cushion.

**Optional Casters** Optional casters available on front legs only.