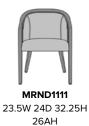

## miranda

Chair

## miranda Chair

Miranda by Kwalu is a curvy and cozy dining option. The unique arm leg style of the Miranda transitions effortlessly from square legs to a rounded arm that curves around the chair back. The legs and arms are made of easily cleaned and maintained Kwalu Classic material. Handgrips on both sides of the chair aid the user with ingress and egress. This dining chair has a concealed cleanout to eliminate a build-up of debris behind the seat cushion.

Model: MRND1111 23.5W 24D 32.25H 20SW 19SD 19SH 26AH