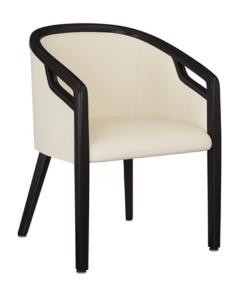

## miranda Chair

Miranda by Kwalu is a curvy and cozy dining option. The unique arm leg style of the Miranda transitions effortlessly from square legs to a rounded arm that curves around the chair back. The legs and arms are made of easily cleaned and maintained Kwalu Classic material. Handgrips on both sides of the chair aid the user with ingress and egress. This dining chair has a concealed cleanout to eliminate a build-up of debris behind the seat cushion.

Model: MRND1111 23.5W 24D 32.25H 20SW 19SD 19SH 26AH