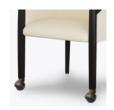

## miranda Chair

Miranda by Kwalu is a curvy and cozy dining option. The unique arm leg style of the Miranda transitions effortlessly from square legs to a rounded arm that curves around the chair back. The legs and arms are made of easily cleaned and maintained Kwalu Classic material. Handgrips on both sides of the chair aid the user with ingress and egress. This dining chair has a concealed cleanout to eliminate a build-up of debris behind the seat cushion.

**Concealed Cleanout** Concealed cleanout eliminates a debris build-up behind the seat cushion.

**Optional Casters** Optional casters available on front legs only.